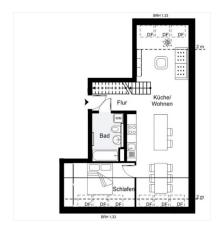

tion available, including units' price lists, floor plans and list of still available units for sale. The recipient of this offer has the obligation to inform First Citiz GmbH of the conclusion of a purchase contract for this property or any other property located in the same real estate project.

#### Energy performance certificate

| Energy certificate   | projected consumption |
|----------------------|-----------------------|
| Valid until          | 04.01.2033            |
| Gebäudeart           | Wohngebäude           |
| Year of construction | 2022                  |
| Primary source       | Geothermics           |
| Energy use           | 22.00 kWh/(m²-a)      |
| Energy class         | A+                    |
|                      |                       |







Dachterrasse





















Prenzlauer Berg





Bürgerpark Pankow





# Grundriss

Floor plan







# Grundriss

Floor plan