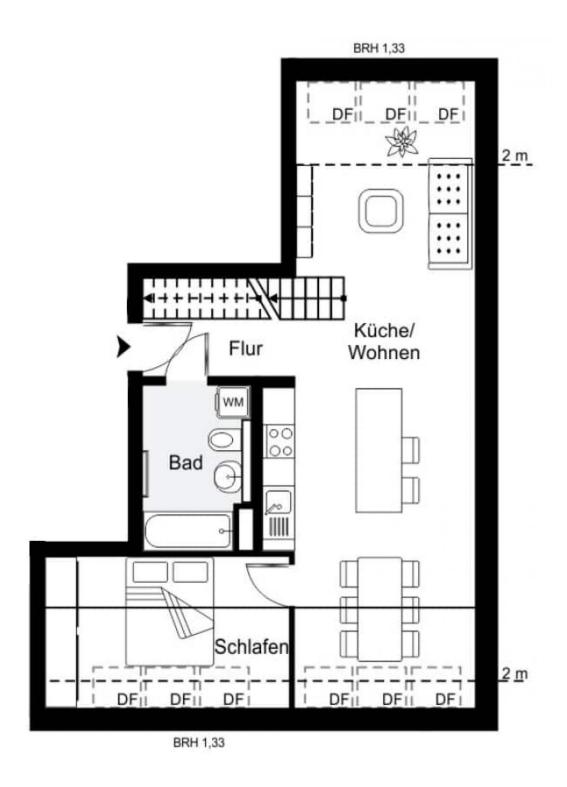

nits for sale. The recipient of this offer has the obligation to inform First Citiz GmbH of the conclusion of a purchase contract for this property or any other property located in the same real estate project.

#### Energy performance certificate

| Energy certificate   | projected consumption |
|----------------------|-----------------------|
| Valid until          | 04.01.2033            |
| Gebäudeart           | Wohngebäude           |
| Year of construction | 2022                  |
| Primary source       | Geothermics           |
| Energy use           | 22.00 kWh/(m²-a)      |
| Energy class         | A+                    |
|                      |                       |







Dachterrasse





















Prenzlauer Berg





Bürgerpark Pankow





# Grundriss

Floor plan







# Grundriss

Floor plan