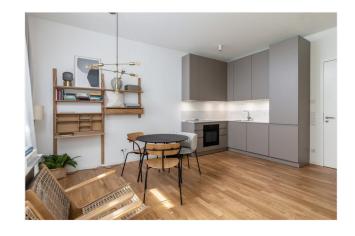

The floor plan of this high-spec apartment offers approx. 73m<sup>2</sup> of living space and features a spacious living and dining area, perfect for those cosy evenings, with access to a large dining balcony. The bedroom benefits from very generous space and a walk-in wardrobe. A large bathroom with a bathtub, a very spacious hallway ideal for storage space, and a separate utility room right by the kitchen to be used also as a larder.

Built with highest-quality materials with unique architecture, the apartment offers a luxurious, as well as modern lifestyle and is ready for immediate occupancy.

To arrange a viewing or for more information about this property, the First Citiz team is at your disposal.