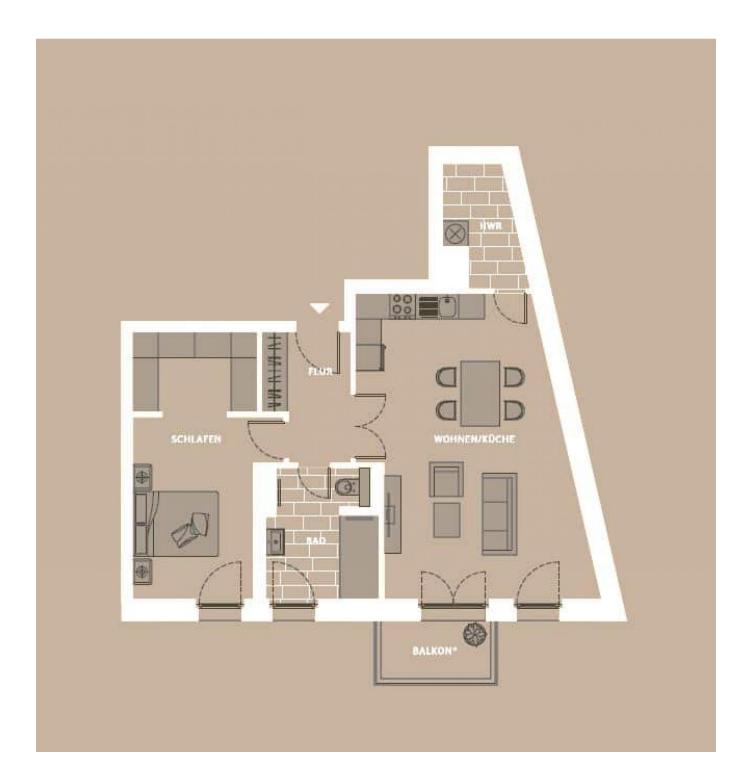

The floor plan of this high-spec apartment offers approx. 73m<sup>2</sup> of living space and features a spacious living and dining area, perfect for those cosy evenings, with access to a large dining balcony. The bedroom benefits from very generous space and a walk-in wardrobe. A large bathroom with a bathtub, a very spacious hallway ideal for storage space, and a separate utility room right by the kitchen to be used also as a larder.

#### A 03.02

UTZFLĂCHE: 72,87 QM / WOHNFLĂCHE: 70,83 QM

FLUR Wohnen/essen/Küche Schlafen

48 QM BAD 48 QM HWR 44 QM BALKON\*

7,90 QM 4,49 QM 4,08 QM

## Grundriss

Floor plan

contact@firstcitiz.com www.firstcitiz.com