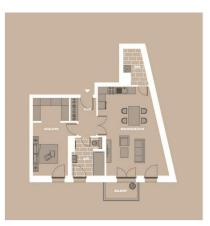

#### A 03.02

UTZFLĂCHE: 72,87 QM / WOHNFLĂCHE: 70,83 QM

FLUR Wohnen/essen/Küche Schlafen

48 QM BAD 48 QM HWR 44 QM BALKON\*

7,90 QM 4,49 QM 4,08 QM

## Grundriss

Floor plan

contact@firstcitiz.com www.firstcitiz.com