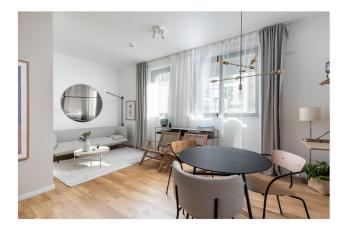

The floor plan of this high-spec apartment offers approx. 73m<sup>2</sup> of living space and features a spacious living and dining area, perfect for those cosy evenings, with access to a large dining balcony. The bedroom benefits from very generous space and a walk-in wardrobe. A large bathroom with a bathtub, a very spacious hallway ideal for storage space, and a separate utility room right by the kitchen to be used also as a larder.

Built with highest-quality materials with unique architecture, the apartment offers a luxurious, as well as modern lifestyle and is ready for immediate occupancy.

To arrange a viewing or for more information about this property, the First Citiz team is at your disposal.