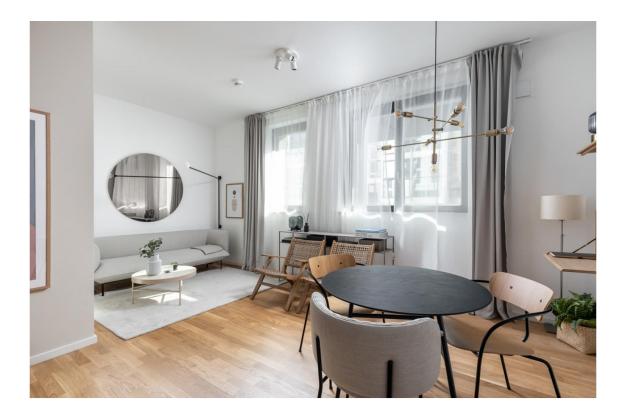

The floor plan of this high-spec apartment offers approx. 73m<sup>2</sup> of living space and features a spacious living and dining area, perfect for those cosy evenings, with access to a large dining balcony. The bedroom benefits from very generous space and a walk-in wardrobe. A large bathroom with a bathtub, a very spacious hallway ideal for storage space, and a separate utility room right by the kitchen to be used also as a larder.

Built with highest-quality materials with unique architecture, the apartment offers a luxurious, as well as modern lifestyle and is ready for immediate occupancy.

To arrange a viewing or for more information about this property, the First Citiz team is at your disposal.