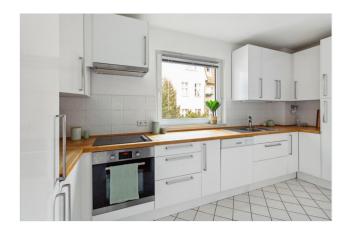

The hallway offers generous storage within the apartment. The bathroom has a separate shower and bathtub and is large enough to host a washer or dryer. Each bedroom is equipped with long windows which flood the bedrooms with an abundance of natural light. The kitchen looks out to the beautiful courtyard below giving a relaxing environment to prepare meals in.