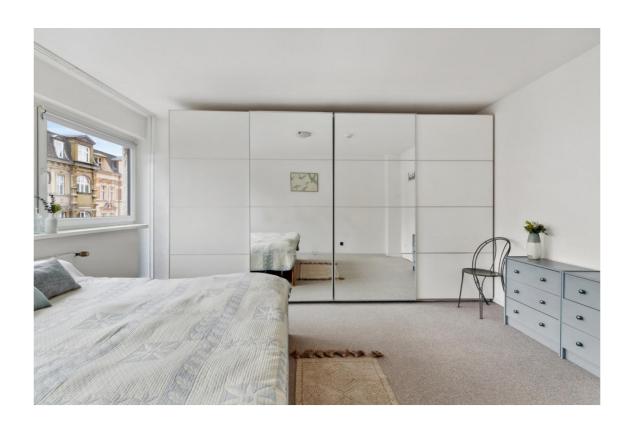

The hallway offers generous storage within the apartment. The bathroom has a separate shower and bathtub and is large enough to host a washer or dryer. Each bedroom is equipped with long windows which flood the bedrooms with an abundance of natural light. The kitchen looks out to the beautiful courtyard below giving a relaxing environment to prepare meals in.