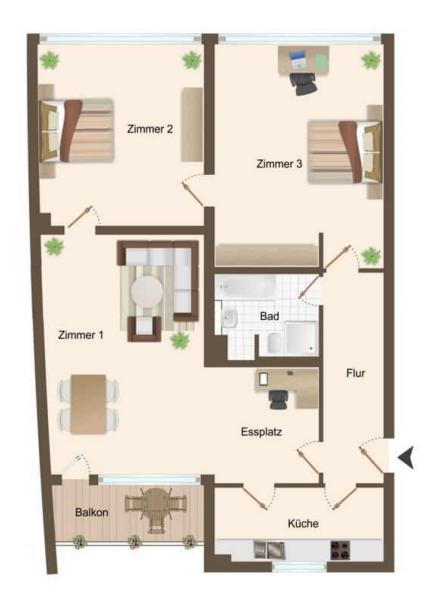

he central station in less than an hour. Ideal for shopping, Steglitz-Zehlendorf is home to very modern shopping malls. The street Schlossstrasse is particularly lively, lined with shopping streets. As far as culture is concerned, Steglitz is not to be outdone in particular thanks to the Haus am Waldsee, an international venue for contemporary art. It is also a neighbourhood with interesting architecture, mixing art deco buildings, bourgeois buildings and original contemporary constructions. Situated near famous Berlin lakes such as Wannsee and Schachtensee, Steglitz is the ideal area for lovers of space and nature.



Tel. +49 (0) 30 417 17 274

First Citiz GmbH kontakt@firstcitiz.com www.firstcitiz.com/de























Grunewald - Berlin



Wannsee





# Grundriss

Floor plan