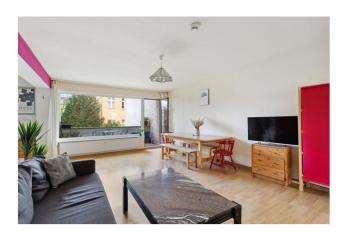

# Objektbeschreibung

Our latest offer, a spacious bright 3-room apartment in Berlin-Zehlendorf. The layout of the apartment offers idyllic living with a perfect division of usable space. The dinning area leads seamlessly into the living area with a large balcony gifting the morning sun.

The hallway offers generous storage within the apartment. The bathroom has a separate shower and bathtub and is large enough to host a washer or dryer. Each bedroom is equipped with long windows which flood the bedrooms with an abundance of natural light. The kitchen looks out to the beautiful courtyard below giving a relaxing environment to prepare meals in.