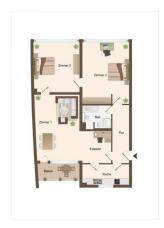

lendorf is well connected, and allows to reach the airport and the central station in less than an hour. Ideal for shopping, Steglitz-Zehlendorf is home to very modern shopping malls. The street Schlossstrasse is particularly lively, lined with shopping streets. As far as culture is concerned, Steglitz is not to be outdone in particular thanks to the Haus am Waldsee, an international venue for contemporary art. It is also a neighbourhood with interesting architecture, mixing art deco buildings, bourgeois buildings and original contemporary constructions. Situated near famous Berlin lakes such as Wannsee and Schachtensee, Steglitz is the ideal area for lovers of space and nature.



Tel. +49 (0) 30 417 17 274

First Citiz GmbH kontakt@firstcitiz.com www.firstcitiz.com/de























Grunewald - Berlin



Wannsee





# Grundriss

Floor plan