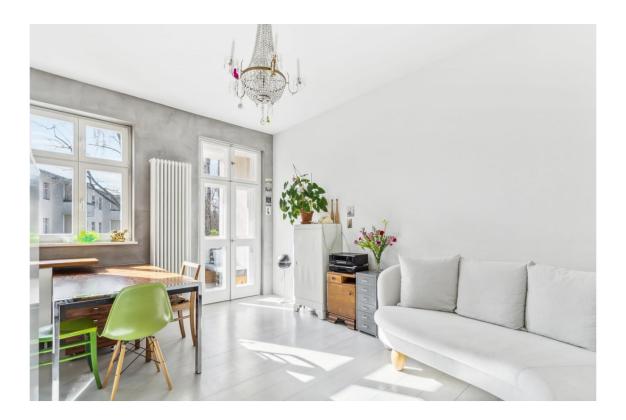

## Objektbeschreibung

This beautiful 2,5 room apartment is located in a listed building ensemble from the 1930s, which is in very good condition. Several renovations have been carried out in recent years, including the roof and the stairwells.

The light-flooded apartment is located on the 2nd floor and is in excellent condition. The apartment was completely renovated a few years ago and has been treated with great care ever since. The design-loving bathroom with its polished terrazzo floor is a real eye-catcher. Polished, beautiful old building floorboards characterize most of the picture. The south-facing eat-in kitchen with its spacious balcony overlooking the huge, green inner courtyard with mature trees is simply fantastically charming. The fitted kitchen is included in the price. The ceiling height of up to 3 m creates a generous sense of space.

#### Property standard

?Ready to move in!
?Beautiful south-facing balcony facing the green inner courtyard
?Artfully designed bathroom
?Partially stripped beautiful floorboards
?practical layout
?Fitted kitchen included in the price
?Light rooms and ceilings up to 3 m high
?Excellent transport connections
?Within walking distance of Schönhauser Allee