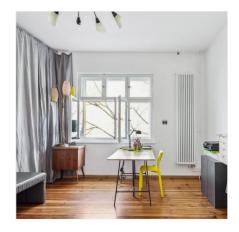

The light-flooded apartment is located on the 2nd floor and is in excellent condition. The apartment was completely renovated a few years ago and has been treated with great care ever since. The design-loving bathroom with its polished terrazzo floor is a real eye-catcher. Polished, beautiful old building floorboards characterize most of the picture. The south-facing eat-in kitchen with its spacious balcony overlooking the huge, green inner courtyard with mature trees is simply fantastically charming. The fitted kitchen is included in the price. The ceiling height of up to 3 m creates a generous sense of space.

#### Property standard

?Ready to move in!
?Beautiful south-facing balcony facing the green inner courtyard
?Artfully designed bathroom
?Partially stripped beautiful floorboards
?practical layout
?Fitted kitchen included in the price
?Light rooms and ceilings up to 3 m high
?Excellent transport connections
?Within walking distance of Schönhauser Allee