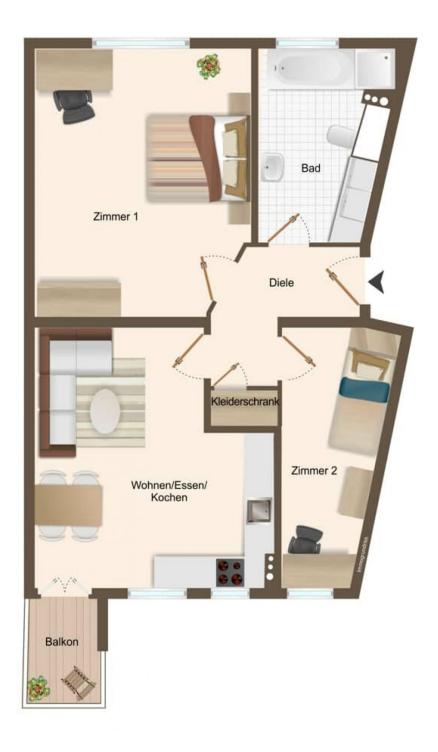

nienallee, known for designer boutiques, trendy bars and chic restaurants, is ideal for strolling. Near the Schönhauser Allee is the Kultur Brauerei, an old brewery converted into a cultural center. The beautiful red brick buildings now house a cinema, sports courses, several shops and cafes, and host numerous events, including a lovely Christmas market. Lovers of greenery will also be satisfied with the Mauerpark. Famous for its flea market, it hosts an outdoor karaoke every Sunday in summer. Many companies have seized the opportunity to settle in this dynamic neighborhood, such as Home 24. Prenzlauer Berg has become a highly sought-after neighbourhood with an impressive international notoriety.































Schönhauser Allee



Humanplatz





## Grundriss

Floor plan



kontakt@firstcitiz.com www.firstcitiz.com/de