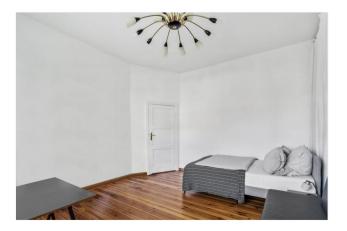

The light-flooded apartment is located on the 2nd floor and is in excellent condition. The apartment was completely renovated a few years ago and has been treated with great care ever since. The design-loving bathroom with its polished terrazzo floor is a real eye-catcher. Polished, beautiful old building floorboards characterize most of the picture. The south-facing eat-in kitchen with its spacious balcony overlooking the huge, green inner courtyard with mature trees is simply fantastically charming. The fitted kitchen is included in the price. The ceiling height of up to 3 m creates a generous sense of space.