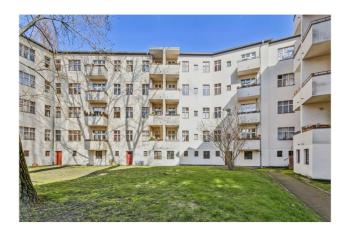

## Objektbeschreibung

This beautiful 2,5 room apartment is located in a listed building ensemble from the 1930s, which is in very good condition. Several renovations have been carried out in recent years, including the roof and the stairwells.

The light-flooded apartment is located on the 2nd floor and is in excellent condition. The apartment was completely renovated a few years ago and has been treated with great care ever since. The design-loving bathroom with its polished terrazzo floor is a real eye-catcher. Polished, beautiful old building floorboards characterize most of the picture. The south-facing eat-in kitchen with its spacious balcony overlooking the huge, green inner courtyard with mature trees is simply fantastically charming. The fitted kitchen is included in the price. The ceiling height of up to 3 m creates a generous sense of space.