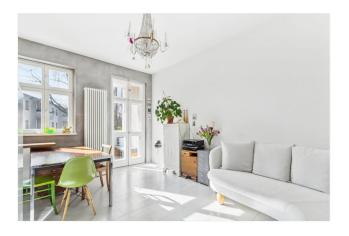

The light-flooded apartment is located on the 2nd floor and is in excellent condition. The apartment was completely renovated a few years ago and has been treated with great care ever since. The design-loving bathroom with its polished terrazzo floor is a real eye-catcher. Polished, beautiful old building floorboards characterize most of the picture. The south-facing eat-in kitchen with its spacious balcony overlooking the huge, green inner courtyard with mature trees is simply fantastically charming. The fitted kitchen is included in the price. The ceiling height of up to 3 m creates a generous sense of space.

#### Property standard

?Ready to move in!
?Beautiful south-facing balcony facing the green inner courtyard
?Artfully designed bathroom
?Partially stripped beautiful floorboards
?practical layout
?Fitted kitchen included in the price
?Light rooms and ceilings up to 3 m high
?Excellent transport connections
?Within walking distance of Schönhauser Allee