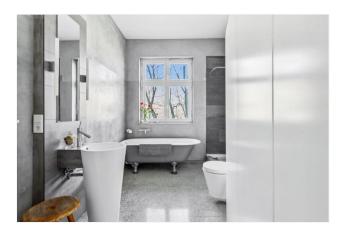

The light-flooded apartment is located on the 2nd floor and is in excellent condition. The apartment was completely renovated a few years ago and has been treated with great care ever since. The design-loving bathroom with its polished terrazzo floor is a real eye-catcher. Polished, beautiful old building floorboards characterize most of the picture. The south-facing eat-in kitchen with its spacious balcony overlooking the huge, green inner courtyard with mature trees is simply fantastically charming. The fitted kitchen is included in the price. The ceiling height of up to 3 m creates a generous sense of space.

#### Property standard

?Ready to move in!
?Beautiful south-facing balcony facing the green inner courtyard
?Artfully designed bathroom
?Partially stripped beautiful floorboards
?practical layout
?Fitted kitchen included in the price
?Light rooms and ceilings up to 3 m high
?Excellent transport connections
?Within walking distance of Schönhauser Allee