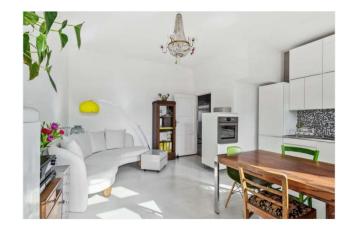

The light-flooded apartment is located on the 2nd floor and is in excellent condition. The apartment was completely renovated a few years ago and has been treated with great care ever since. The design-loving bathroom with its polished terrazzo floor is a real eye-catcher. Polished, beautiful old building floorboards characterize most of the picture. The south-facing eat-in kitchen with its spacious balcony overlooking the huge, green inner courtyard with mature trees is simply fantastically charming. The fitted kitchen is included in the price. The ceiling height of up to 3 m creates a generous sense of space.

#### Property standard

?Ready to move in!
?Beautiful south-facing balcony facing the green inner courtyard
?Artfully designed bathroom
?Partially stripped beautiful floorboards
?practical layout
?Fitted kitchen included in the price
?Light rooms and ceilings up to 3 m high
?Excellent transport connections
?Within walking distance of Schönhauser Allee