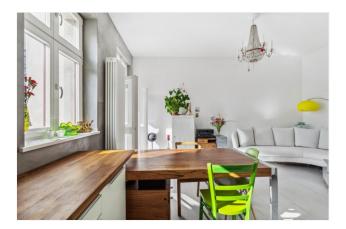

The light-flooded apartment is located on the 2nd floor and is in excellent condition. The apartment was completely renovated a few years ago and has been treated with great care ever since. The design-loving bathroom with its polished terrazzo floor is a real eye-catcher. Polished, beautiful old building floorboards characterize most of the picture. The south-facing eat-in kitchen with its spacious balcony overlooking the huge, green inner courtyard with mature trees is simply fantastically charming. The fitted kitchen is included in the price. The ceiling height of up to 3 m creates a generous sense of space.

#### Property standard

?Ready to move in!
?Beautiful south-facing balcony facing the green inner courtyard
?Artfully designed bathroom
?Partially stripped beautiful floorboards
?practical layout
?Fitted kitchen included in the price
?Light rooms and ceilings up to 3 m high
?Excellent transport connections
?Within walking distance of Schönhauser Allee