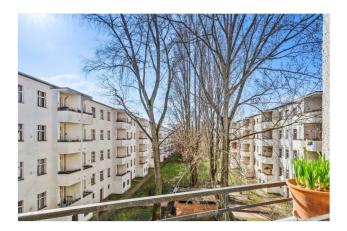

The light-flooded apartment is located on the 2nd floor and is in excellent condition. The apartment was completely renovated a few years ago and has been treated with great care ever since. The design-loving bathroom with its polished terrazzo floor is a real eye-catcher. Polished, beautiful old building floorboards characterize most of the picture. The south-facing eat-in kitchen with its spacious balcony overlooking the huge, green inner courtyard with mature trees is simply fantastically charming. The fitted kitchen is included in the price. The ceiling height of up to 3 m creates a generous sense of space.

#### Property standard

?Ready to move in!
?Beautiful south-facing balcony facing the green inner courtyard
?Artfully designed bathroom
?Partially stripped beautiful floorboards
?practical layout
?Fitted kitchen included in the price
?Light rooms and ceilings up to 3 m high
?Excellent transport connections
?Within walking distance of Schönhauser Allee