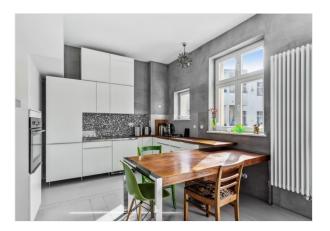

The light-flooded apartment is located on the 2nd floor and is in excellent condition. The apartment was completely renovated a few years ago and has been treated with great care ever since. The design-loving bathroom with its polished terrazzo floor is a real eye-catcher. Polished, beautiful old building floorboards characterize most of the picture. The south-facing eat-in kitchen with its spacious balcony overlooking the huge, green inner courtyard with mature trees is simply fantastically charming. The fitted kitchen is included in the price. The ceiling height of up to 3 m creates a generous sense of space.

#### Property standard

?Ready to move in!
?Beautiful south-facing balcony facing the green inner courtyard
?Artfully designed bathroom
?Partially stripped beautiful floorboards
?practical layout
?Fitted kitchen included in the price
?Light rooms and ceilings up to 3 m high
?Excellent transport connections
?Within walking distance of Schönhauser Allee