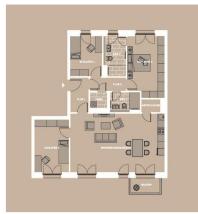

#### **B** 02.02

NUTZFLÄCHE: 113,63 QM / WOHNFLÄCHE: 111,68 Q

| ÜCHE 43.20 OM | BALKON* 4.30 OM |
|---------------|-----------------|

## Grundriss

Floor plan

contact@firstcitiz.com www.firstcitiz.com