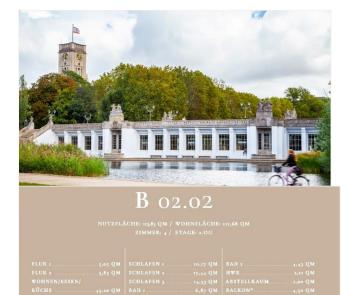

#### **B** 02.02

NUTZFLÄCHE: 113,63 QM / WOHNFLÄCHE: 111,68 Q

| ÜCHE 43.20 OM | BALKON* 4.30 OM |
|---------------|-----------------|