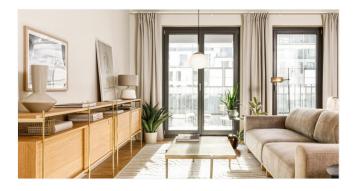

This spacious 4-room apartment is located on the 2nd floor of a new building and has an area of 112m<sup>2</sup>. It consists of a spacious living and dining area with an open kitchen with access to the balcony, three cozy bedrooms. In addition, the apartment has two modern bathrooms, a utility room and a storage room.

#### Property standard

?Brand new apartment | Ready to move-in!
?No buyer brokerage fee (provisionsfrei) | Purchase directly from the developer
?Top central location close to Ku'Damm
?Energy saving property (B-class Efficiency)
?Bright apartment with floor-to-ceiling insulated windows
?Large dining balcony & Lift access
?Upscale property with distinguished architecture
?High quality oak parquet flooring with underfloor heating
?Stunning bathrooms with natural stone tiling
?Cosy internal courtyard with private kids' playground