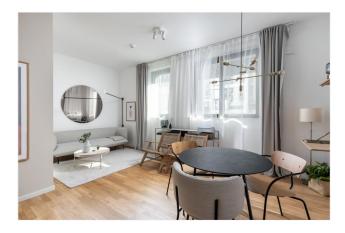

This spacious 4-room apartment is located on the 2nd floor of a new building and has an area of 112m<sup>2</sup>. It consists of a spacious living and dining area with an open kitchen with access to the balcony, three cozy bedrooms. In addition, the apartment has two modern bathrooms, a utility room and a storage room.

#### Property standard

?Brand new apartment | Ready to move-in!
?No buyer brokerage fee (provisionsfrei) | Purchase directly from the developer
?Top central location close to Ku'Damm
?Energy saving property (B-class Efficiency)
?Bright apartment with floor-to-ceiling insulated windows
?Large dining balcony & Lift access
?Upscale property with distinguished architecture
?High quality oak parquet flooring with underfloor heating
?Stunning bathrooms with natural stone tiling
?Cosy internal courtyard with private kids' playground