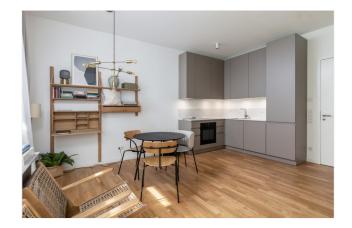

This spacious 4-room apartment is located on the 2nd floor of a new building and has an area of 112m<sup>2</sup>. It consists of a spacious living and dining area with an open kitchen with access to the balcony, three cozy bedrooms. In addition, the apartment has two modern bathrooms, a utility room and a storage room.