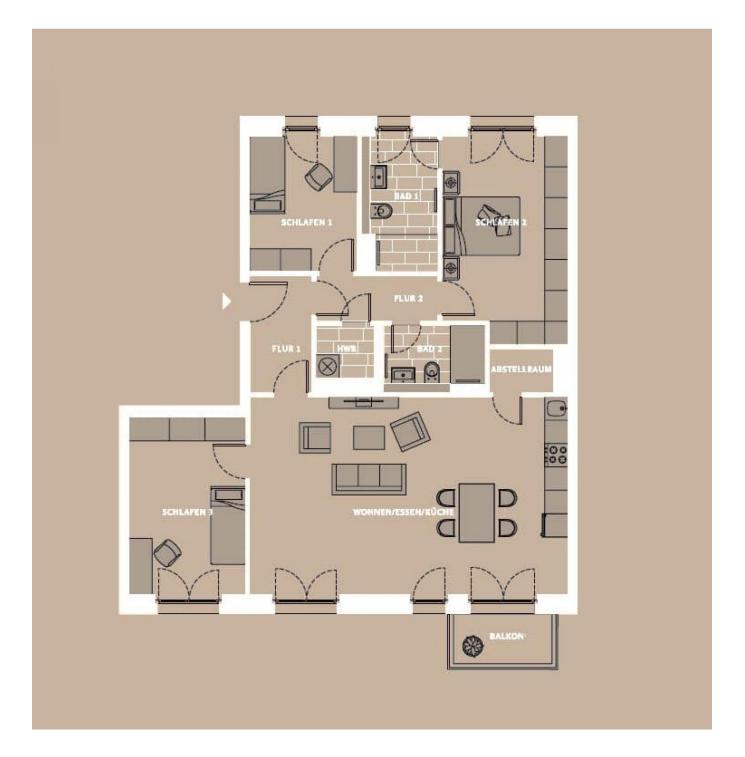

This spacious 4-room apartment is located on the 2nd floor of a new building and has an area of 112m<sup>2</sup>. It consists of a spacious living and dining area with an open kitchen with access to the balcony, three cozy bedrooms. In addition, the apartment has two modern bathrooms, a utility room and a storage room.

## Grundriss

Floor plan

contact@firstcitiz.com www.firstcitiz.com