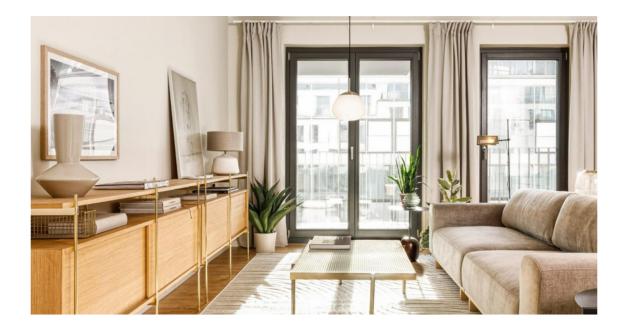

This spacious 4-room apartment is located on the 2nd floor of a new building and has an area of 112m<sup>2</sup>. It consists of a spacious living and dining area with an open kitchen with access to the balcony, three cozy bedrooms. In addition, the apartment has two modern bathrooms, a utility room and a storage room.

#### Property standard

?Brand new apartment | Ready to move-in!
?No buyer brokerage fee (provisionsfrei) | Purchase directly from the developer
?Top central location close to Ku'Damm
?Energy saving property (B-class Efficiency)
?Bright apartment with floor-to-ceiling insulated windows
?Large dining balcony & Lift access
?Upscale property with distinguished architecture
?High quality oak parquet flooring with underfloor heating
?Stunning bathrooms with natural stone tiling
?Cosy internal courtyard with private kids' playground