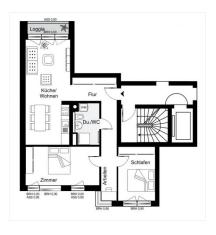

Wohnen

Vorderhaus Süd

Kindezimmer

Küche

Essbereich

Flur

Vorderhaus Nord

Balkon

## Grundriss

Vartiante 1

## Grundriss

Variante 2

## Grundriss

Variante 3