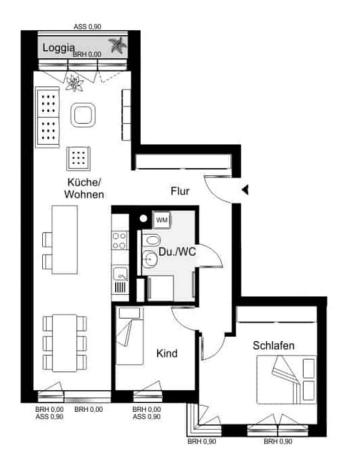

ion of a purchase contract for this property or any other property located in the same real estate project.

## Energy performance certificate

| Energy certificate   | projected consumption |
|----------------------|-----------------------|
| Valid until          | 04.01.2033            |
| Gebäudeart           | Wohngebäude           |
| Year of construction | 2022                  |
| Primary source       | Geothermics           |
| Energy use           | 22.00 kWh/(m²-a)      |
| Energy class         | A+                    |
|                      |                       |







Wohnen



Vorderhaus Süd





Kindezimmer



Küche



Essbereich







Flur



Vorderhaus Nord



Balkon







## Grundriss

Vartiante 1







## Grundriss

Variante 2









## Grundriss

Variante 3