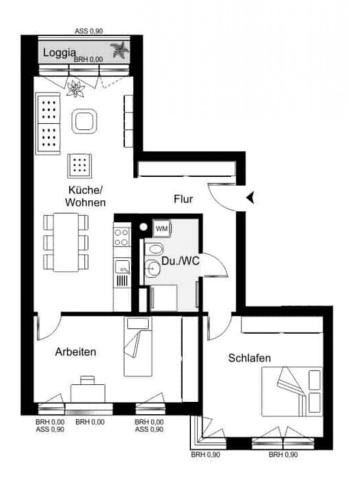

rm First Citiz GmbH of the conclusion of a purchase contract for this property or any other property located in the same real estate project.

## Energy performance certificate

| Energy certificate   | projected consumption |
|----------------------|-----------------------|
| Valid until          | 04.01.2033            |
| Gebäudeart           | Wohngebäude           |
| Year of construction | 2022                  |
| Primary source       | Geothermics           |
| Energy use           | 22.00 kWh/(m²-a)      |
| Energy class         | A+                    |
|                      |                       |







Wohnen



Vorderhaus Süd





Kindezimmer



Küche



Essbereich







Flur



Vorderhaus Nord



Balkon







## Grundriss

Vartiante 1







## Grundriss

Variante 2









## Grundriss

Variante 3