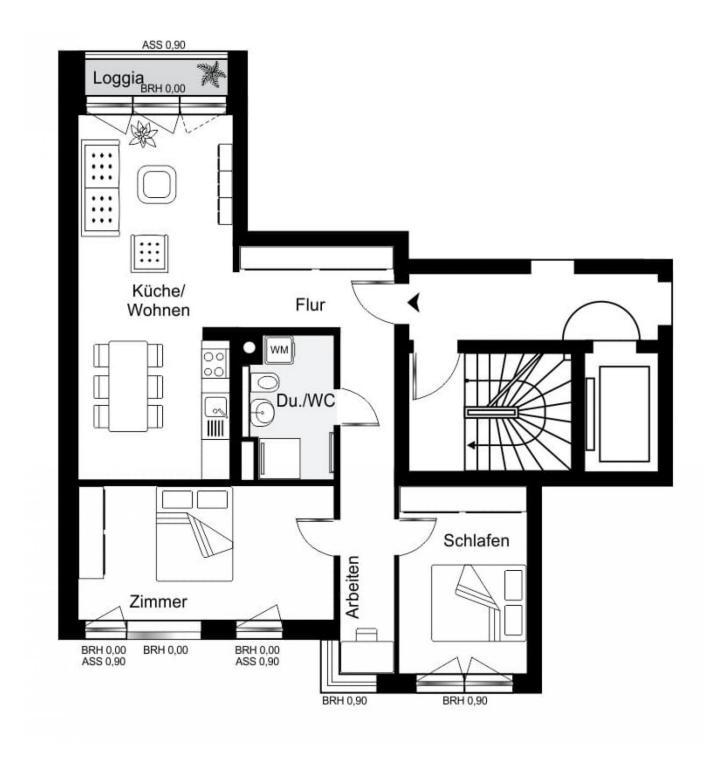

Wohnen

Vorderhaus Süd

Kindezimmer

Küche

Essbereich

Flur

Vorderhaus Nord

Balkon

## Grundriss

Vartiante 1