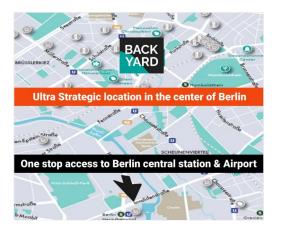

## Property standard

?No buyer brokerage fee

?No Rent Limit | Perfekt for furnished rental

? Significant tax advantages

?Optimized floorplan with balcony

?Central location in the Mitte district (3 stops to Friedrichstrasse)

?Strategic location one stop to Berlin central station & BER Airport

?Walking distance to Humboldthain park & Brüsseler Kiez

?Upscale construction quality from leading developer in Germany

?Real wood parquet with underfloor automated heating